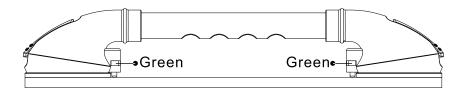

Red Green

Before installing, check the suction cups to ensure they are clean from any debris. Lift the tabs and position the Suction Cup Balance Assist Bar on a flat, clean, smooth, and dry surface.

2

After positioning the bar, press the bar against the surface. When indicators change from red to green, press the tabs to secure it into place. The bar is now properly fastened.