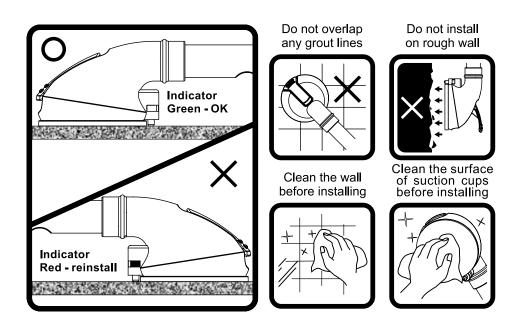

Red Green

Before installing, check the suction cups to ensure they are clean from any debris. Lift the tabs and position the Suction Cup Balance Assist Bar on a flat, clean, smooth, and dry surface.

2

After positioning the bar, press the bar against the surface. When indicators change from red to green, press the tabs to secure it into place. The bar is now properly fastened.

- Read ALL instructions before installation.
- The Suction Cup Balance Assist Bar requires 5"x5" of smooth, non-porous tile space.
- DO NOT overlap any grout lines. Doing so will weaken or negate the suction of the product.
- DO NOT use on painted surfaces, such as drywall.
- Max Load: 143 lbs
- Check before each use that Suction Cup Balance Assist Bar is securely mounted. Reinstall if necessary.